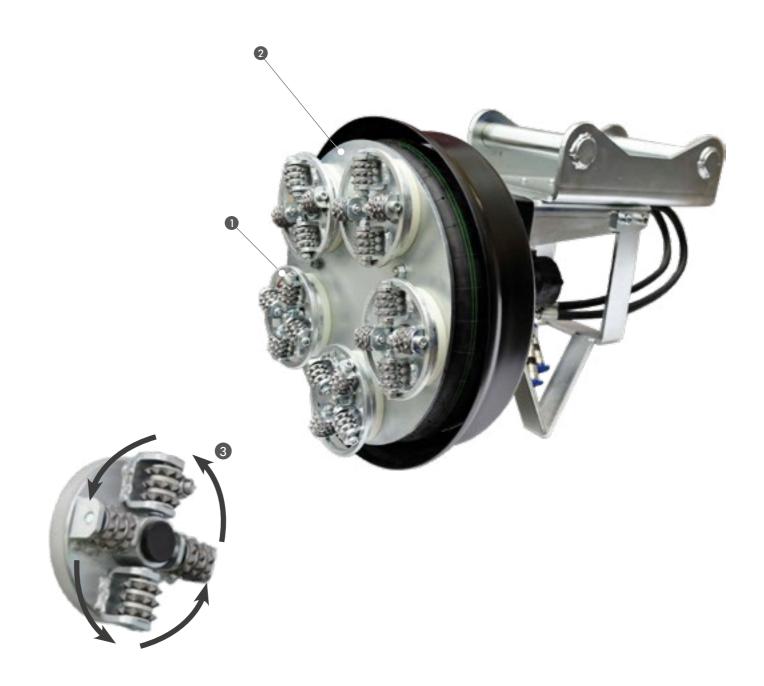

## **STANDARD TECHNICAL FEATURES**

- INTERCHANGEABLE ROTARY CUTTER WHEELS
- 2 HYDRAULIC ROTARY CUTTER PLATE
- **3** ADJUSTABLE SPEED AND ROTATIONAL DIRECTION