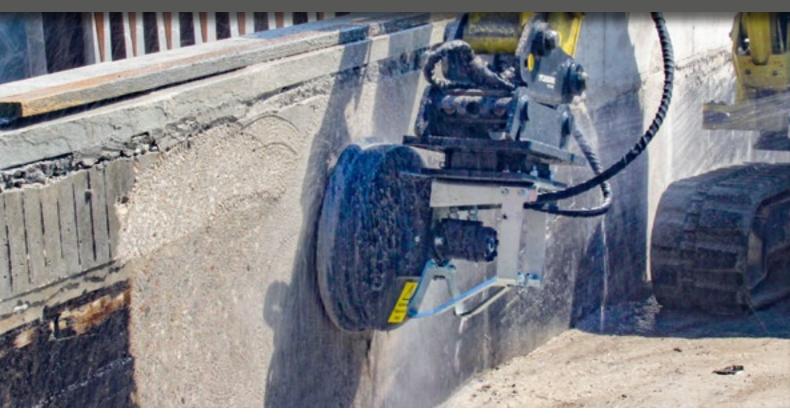

## BDT SURFACE MILLING CUTTER FOR EXCAVATOR

THE DESIGN PROVIDES A SMOOTH MILLING AGAINST THE WORKSURFACE THANKS TO THE ROTARY CUTTER WHEELS OF CEMENTED METAL CARBIDE. IT REDUCES NOLSE AND HARMFUL DUST COMPARED TO MANUAL GRINDING AND BLASTING.